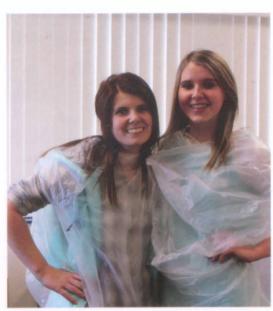

\*Preparation\* Anna Fabus is making a poster to show that taking that drink isn't worth it.

\*Thinking\* Chloe Kremer is tracing the picture to show smoking isn't healthy.

\*Suit up\* Bailey and Sierra
Belongia suit up so they do not get paint on thier clothes.
They went on a scavanger hunt to find something and finally settled for trash bags.