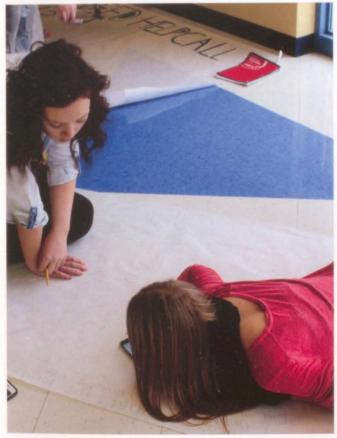

\*Preparation\* Anna Fabus is making a poster to show that taking that drink isn't worth it.

\*Thinking\* Chloe Kremer is tracing the picture to show smoking isn't healthy.

\*Suit up\* Bailey and Sierra
Belongia suit up so they do not get paint on thier clothes.
They went on a scavanger hunt to find something and finally settled for trash bags.