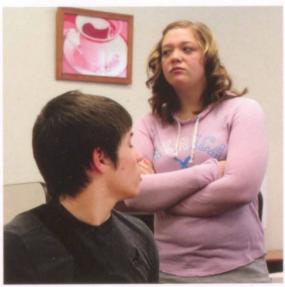

\*Thinking
Hard\* Kirstin
Peiffer thinks
hard of what
to put on her
poster. They
all had to do at
least one
poster for the
pep rally.

\*Having Fun\* Shara Blackburn creates a sign to hang up in the gym for their pep rally. She was determined to get it done by the following week for the pep rally.